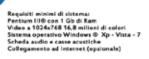

## Bank of time for active aging

Istruzioni per l'utilizzo:

Il multimediale non richiede procedure di installazione. Si può, quindi, procedere direttamente al suo utilizzo.

Per i lettori che riconoscono i CD-Rom autopartenti:

- 1 Insertire II CD-Rom nel lettore
- Attendere che il CD venga riconosciuto dal PC
   A questo punto si può procedere alla consultazione

Per tutti gli altri lettori:

- 1 Inserire il CD-Rom nel lettore
- 2 Attendere che il CD venga ricenosciuto dal PC
- 3 Cliccare sull'icona Risorse del computer (nel desktop), fare doppio click sull'icona del Cd-Rom, fare doppio clic sull'icona INDEX.EXE
- 4 A questo punto si può procedere alla consultazione