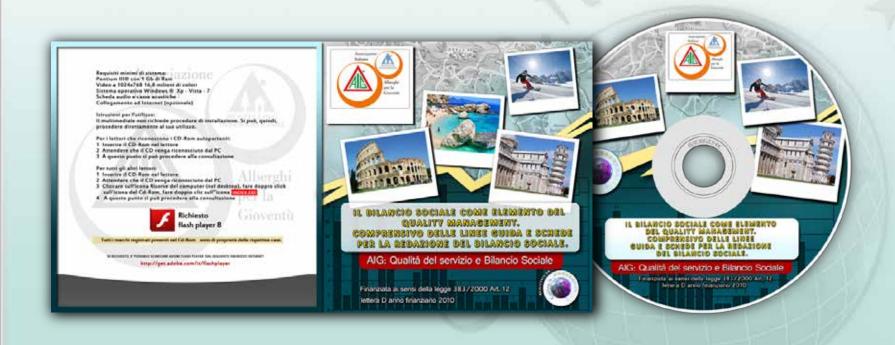

## Social balance of Italian Youth Hostels

In special projects such as...

DELLA FRATERNITA' E UNA SOCIETA' "DECENTE"