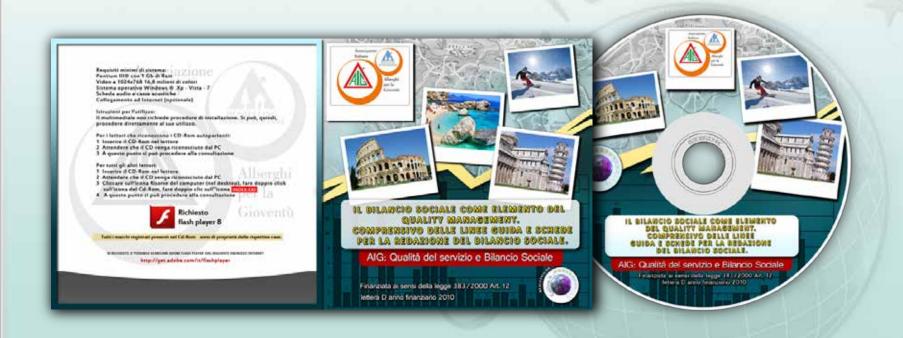

## Social balance of Italian Youth Hostels

In special projects such as...

DELLA FRATERNITA' E UNA SOCIETA' "DECENTE"