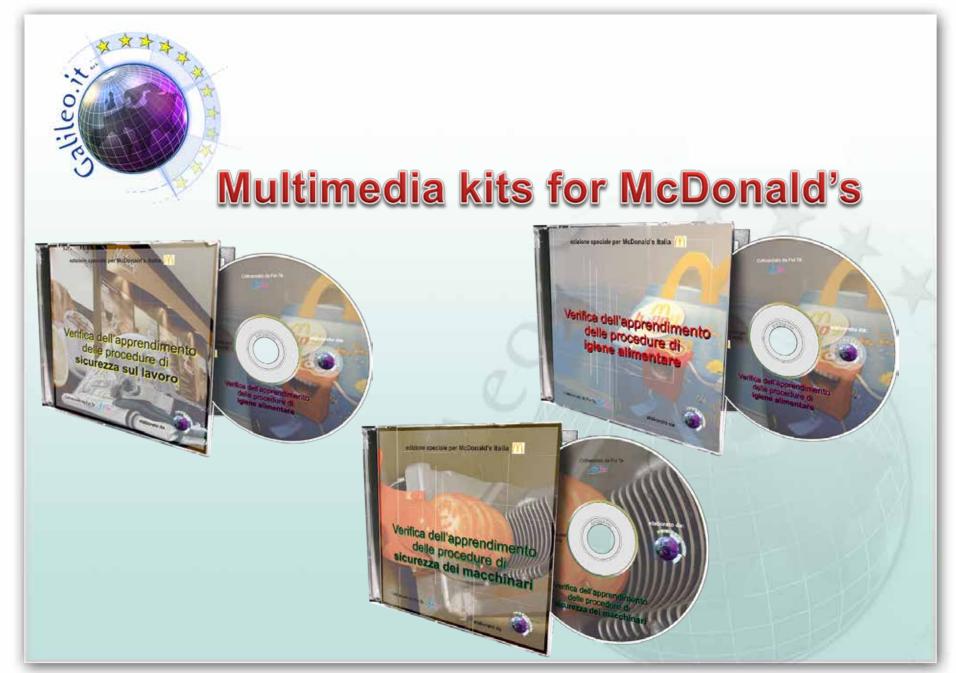

delle esigenze di formazione linguistica, Professional courses in lingua inglese, Seminari e Workshop per migliorare la comunicazione linguistica nello svolgimento di Riunioni, Trattative e Presentazioni in inglese. LS fornisce anche servizi di audit linguistico per individuare bisogni e soluzioni di formazione che ottimizzano il rapporto costibenefici. LS ha sviluppato il protocollo ITS (Integrated Training System) ed eroga formazione blended su piu' livelli. Galileo.it sviluppa progetti formativi integrando metodologie innovative con le esigenze specifiche delle imprese. Di particolare rilievo i seminari rivolti ai responsabili della formazione e quelli sul buon uso delle tecnologie più innovative.









In special projects such as...









# Multimedia kits for McDonald's











In special projects such as...





## Social balance of Italian Youth Hostels





In special projects such as...







DELLA FRATERNITA' E UNA SOCIETA' "DECENTE"



## Bank of time for active aging



Istruzioni per l'utilizzo:

Il multimediale non richiede procedure di installazione. Si può, quindi, procedere direttamente al suo utilizzo.

Per i lettori che riconoscono i CD-Rom autopartenti:

- 1 Insertire II CD-Rom nel lettore
- Attendere che il CD venga riconosciuto dal PC
   A questo punto si può procedere alla consultazione

Per tutti gli altri lettori:

- 1 Inserire il CD-Rom nel lettore
- 2 Attendere che il CD venga ricenosciuto dal PC
- 3 Cliccare sull'icona Risorse del computer (nel desktop), fare doppio click sull'icona del Cd-Rom, fare doppio clic sull'icona INDEX.EXE
- 4